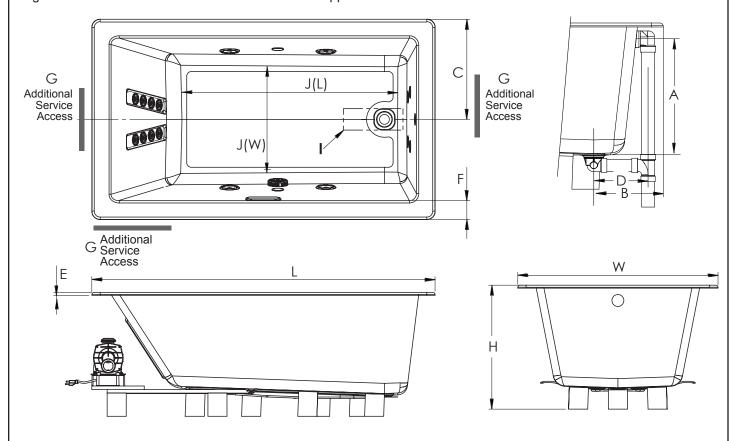

| Solna™ 6636 Technical Specifications |                                                     |                                    |                                          |                                      |                                                    |                                         |                                 |                          |
|--------------------------------------|-----------------------------------------------------|------------------------------------|------------------------------------------|--------------------------------------|----------------------------------------------------|-----------------------------------------|---------------------------------|--------------------------|
| Letter                               | Description                                         | SOAKING                            | PURE AIR® BATH                           | WHIRLPOOL                            | SALON® SPA                                         | Each component requ                     |                                 |                          |
| -                                    | Drain/Blower/Motor Location                         | LH/RH Drain                        | LH/RH Drain/Right or<br>Left Side Blower | LH/RH Drain/Right or Left Side Motor | LH/RH Drain/Right<br>or Left Side Blower/<br>Motor | a seperate, dedicated protected circuit |                                 | <u> </u>                 |
| -                                    | Drop-in Cutout Dimensions (L x W)                   | 64" x 34" (1626 mm x 864 mm)       |                                          |                                      |                                                    | Model with components                   |                                 | GFCI<br>Outlet<br>(60Hz) |
| -                                    | Total Weight                                        | 1088 lbs (493 kg)                  | 1134 lbs (514 kg)                        | 1146 lbs (520 kg)                    | 1156 lbs (524 kg)                                  | SOAKING                                 | Soaker only                     | None                     |
| -                                    | Floor Loading                                       | 66 lb/ft² (322 kg/m²)              | 69 lb/ft² (335 kg/m²)                    | 69 lb/ft² (339 kg/m²)                | 70 lb/ft² (342 kg/m²)                              |                                         |                                 |                          |
| -                                    | Product Weight                                      | 79 lbs (36 kg)                     | 125 lbs (57 kg)                          | 137 lbs (62 kg)                      | 147 lbs (67 kg)                                    |                                         | Cooleanu/                       | <del> </del>             |
| -                                    | Operating Gallons (Max)                             | 91 Gal (344.4 L)                   |                                          |                                      |                                                    | ×                                       | Soaker w/<br>Chromatherapy      | 120V/15A                 |
| -                                    | Soaking Depth                                       | 17" (431 mm)                       |                                          |                                      |                                                    | AIR® BATH                               | Blower                          | 120V/15A                 |
| L                                    | Outer Length                                        | 66" (1676 mm)                      |                                          |                                      |                                                    |                                         |                                 |                          |
| W                                    | Outer Width                                         | 36" (914 mm)                       |                                          |                                      |                                                    |                                         |                                 |                          |
| Н                                    | Overall Height                                      | 26" (660 mm)                       |                                          |                                      |                                                    | PUREA                                   | Chromatherapy<br>(if available) | 120V/15A                 |
| Α                                    | Overflow Height                                     | 18.2" (462 mm)                     |                                          |                                      |                                                    |                                         |                                 |                          |
| В                                    | Long Edge to Drain Center                           | 10.63" (270 mm)                    |                                          |                                      |                                                    | SALON® SPA WHIRLPOOL                    | Motor/Pump                      | 120V/20A                 |
| С                                    | Short Edge to Drain Center                          | 18" (457 mm)                       |                                          |                                      |                                                    |                                         |                                 |                          |
| D                                    | Drain Shoe Length                                   | 8.5" (216 mm)                      |                                          |                                      |                                                    |                                         | Heater<br>(if available)        | 120V/15A                 |
| E                                    | Deck Height                                         | 0.63" (16 mm)                      |                                          |                                      |                                                    |                                         |                                 |                          |
| F                                    | Deck Width                                          | 4" (102 mm)                        |                                          |                                      |                                                    |                                         |                                 |                          |
| G                                    | Service Access Dimensions                           | 12" x 18" (305 mm x 457 mm)        |                                          |                                      |                                                    |                                         | Motor/Pump<br>and Heater        | 240V/20A                 |
| I                                    | Floor Cutout for Drain                              | 12" x 6" (305 mm x 152 mm)         |                                          |                                      |                                                    |                                         |                                 |                          |
| J                                    | Interior Dimensions<br>(bottom of bath) J(L) x J(W) | 44.25" x 20.75" (1124 mm x 527 mm) |                                          |                                      |                                                    |                                         | Blower                          | 120V/15A                 |

## KEY DIMENSIONS\* [NOTE: The overall dimensions are nominal with a tolerance of +0 and -.25" (6mm).]

\*Right hand model shown. Left hand model is exact opposite.

Refer to installation instructions included with fixture before beginning installation. Please confirm product availability and specifications before commencing with any installation work.